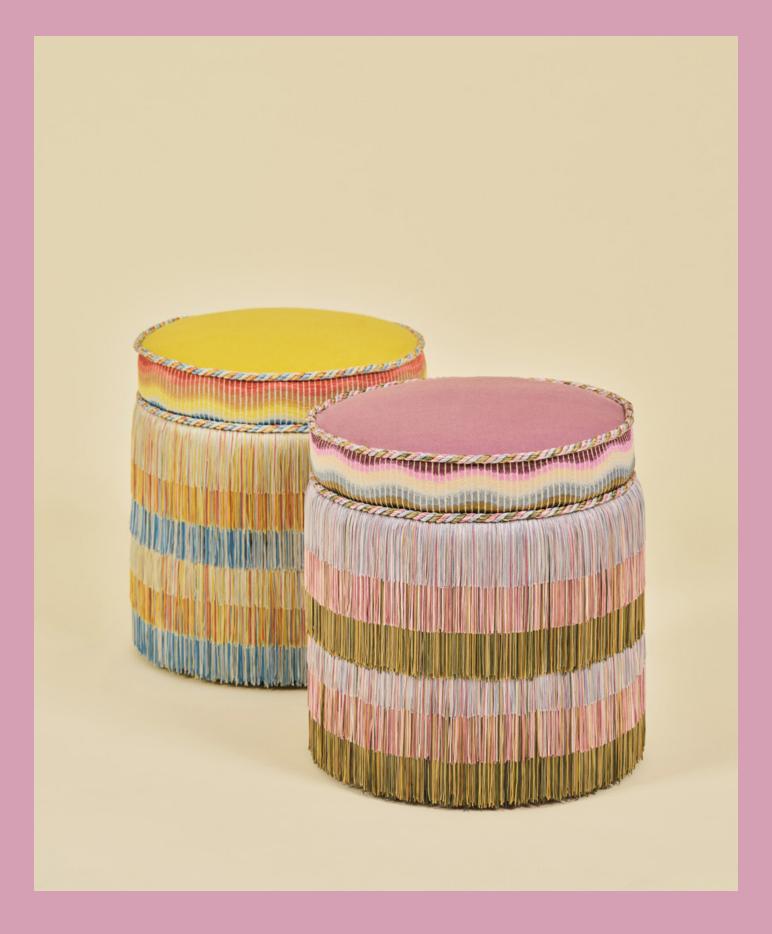

# The Shimmy Stool

A celebration of joyful movement, this swivelling vanity stool features multiple trimmings from our Gloriette collection of passementerie with Samuel & Sons. Available in four seasonal colourways, the complex hues within the double layer of fringing, matching border and cord make this suitable as a bold starting point or complement to your scheme. The tiered Elementi fringing sure makes this girl shimmy (with you) at the dressing table. We dare you to resist the dance.

## **DIMENSIONS**

Diameter 422mm, Height 500mm

### **MATERIALS**

Salicornia fabric by Dedar: 100% Linen Elementi Cord with Tape: 100% Acetate Elementi Ombre Border: 60% Cotton;

40% Viscose

Elementi Tiered Fringe: 100% Acetate

Frame: Plywood and metal

Other materials: Hessian, 1/2" blue foam, 1.5" chip foam, wool barrier cloth

## **SPECIFICATIONS**

Available in four colourways: Carciofo (Spring)

Spritz (Summer)

Tartufo (Winter)

This item is made to order in UK. Please allow 6 weeks for production.

Please take care with any beauty products, food and drink when sitting or shimmying on the stool. In case of any kind of spillage on the seat fabric, contact a specialist cleaner immediately. Due to the delicate nature of the chainette fringing, please also take care not to snag on footwear or any sharp objects.