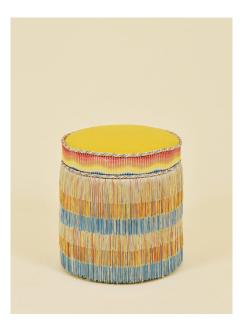

## **SPECIFICATIONS**

Available in four colourways: Carciofo (Spring)

Spritz (Summer)

Tartufo (Winter)

This item is made to order in UK. Please allow 6 weeks for production.

Please take care with any beauty products, food and drink when sitting or shimmying on the stool. In case of any kind of spillage on the seat fabric, contact a specialist cleaner immediately. Due to the delicate nature of the chainette fringing, please also take care not to snag on footwear or any sharp objects.

# COLOURWAYS

(Summer) (Autumn) (Winter)

Castagna

Tartufo

For more information visit madduxcreative.com or get in touch at maison@madduxcreative.com