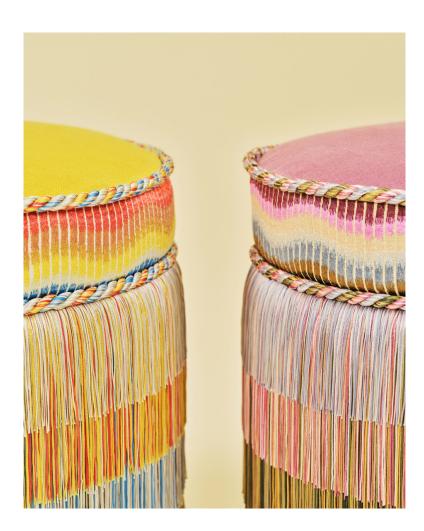

# The Shimmy Stool

A celebration of joyful movement, this swivelling vanity stool features multiple trimmings from our Gloriette collection of passementerie with Samuel & Sons. Available in four seasonal colourways, the complex hues within the double layer of fringing, matching border and cord make this suitable as a bold starting point or complement to your scheme. The tiered Elementi fringing sure makes this girl shimmy (with you) at the dressing table. We dare you to resist the dance.

### **MATERIALS**

Salicornia fabric by Dedar: 100% Linen Elementi Cord with Tape: 100% Acetate Elementi Ombre Border: 60% Cotton;

40% Viscose

Elementi Tiered Fringe: 100% Acetate

Frame: Plywood and metal

Other materials: Hessian, 1/2" blue foam, 1.5" chip foam, wool barrier cloth

## **SPECIFICATIONS**

Available in four colourways: Carciofo (Spring)

Spritz (Summer)

Tartufo (Winter)

This item is made to order in UK. Please allow 6 weeks for production.

Please take care with any beauty products, food and drink when sitting or shimmying on the stool. In case of any kind of spillage on the seat fabric, contact a specialist cleaner immediately. Due to the delicate nature of the chainette fringing, please also take care not to snag on footwear or any sharp objects.