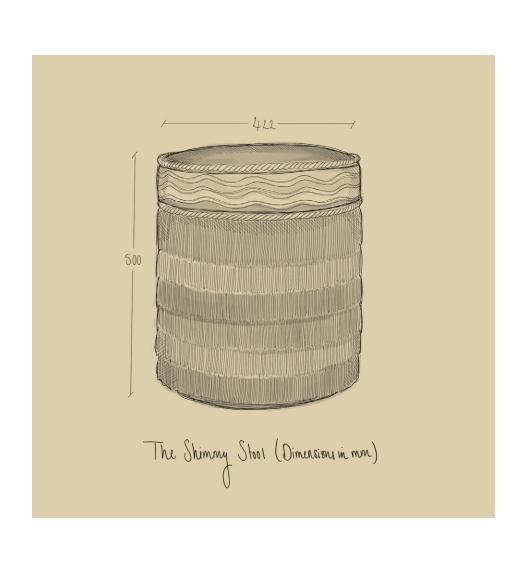

# The Shimmy Stool

A celebration of joyful movement, this swivelling vanity stool features multiple trimmings from our Gloriette collection of passementerie with Samuel & Sons. Available in four seasonal colourways, the complex hues within the double layer of fringing, matching border and cord make this suitable as a bold starting point or complement to your scheme. The tiered Elementi fringing sure makes this girl shimmy (with you) at the dressing table. We dare you to resist the dance.

## **DIMENSIONS**

Diameter 422mm, Height 500mm