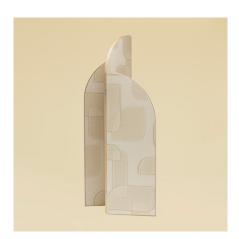

## The Forma Screen

Reimagining the room divider through bold, sculptural curves and dynamic textures, this is a collaboration with creative director Lily-Blue Roman from Maison Lily Blue. Handcrafted from hand-bent ash wood and upholstered in The Forma Sheer fabric – designed by us and woven by Yarn Collective – the screen's asymmetrical form creates a striking presence, shifting with the light to bring subtle depth and movement to the room. A sculptural work of art moonlighting as a screen.

DIMENSIONS 2250mm, Width 1800mm, Depth 35mm

MATERIALS Frame: Ash wood Fabric: 55% Cotton, 45% Linen

SPECIFICATIONS Available in one size with our Forma Sheer fabric. Please contact the team at maison@ madduxcreative.com for bespoke commissions, priced to size and

number of panels.

ADDITIONAL INFO Hinges available in brushed chrome, satin chrome, brass, and polished nickel.