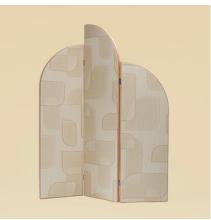

## The Forma Screen

Reimagining the room divider through bold, sculptural curves and dynamic textures, this is a collaboration with creative director Lily-Blue Roman from Maison Lily Blue. Handcrafted from hand-bent ash wood and upholstered in The Forma Sheer fabric – designed by us and woven by Yarn Collective – the screen's asymmetrical form creates a striking presence, shifting with the light to bring subtle depth and movement to the room. A sculptural work of art moonlighting as a screen.

DIMENSIONS 2250mm, Width 1800mm, Depth 35mm

MATERIALS Frame: Ash wood Fabric: 55% Cotton, 45% Linen

SPECIFICATIONS Available in one size with our Forma Sheer fabric. Please contact the team at maison@ madduxcreative.com for bespoke commissions, priced to size and

number of panels.

ADDITIONAL INFO Hinges available in brushed chrome, satin chrome, brass, and polished nickel.