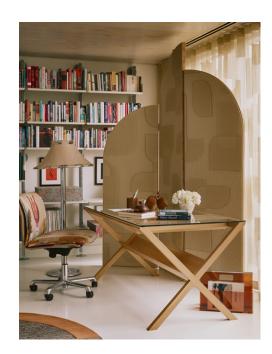

## The Forma Screen

Reimagining the room divider through bold, sculptural curves and dynamic textures, this is a collaboration with creative director Lily-Blue Roman from Maison Lily Blue. Handcrafted from hand-bent ash wood and upholstered in The Forma Sheer fabric – designed by us and woven by Yarn Collective – the screen's asymmetrical form creates a striking presence, shifting with the light to bring subtle depth and movement to the room. A sculptural work of art moonlighting as a screen.

DIMENSIONS 2250mm, Width 1800mm, Depth 35mm

MATERIALS Frame: Ash wood Fabric: 55% Cotton, 45% Linen

SPECIFICATIONS Available in one size with our Forma Sheer fabric. Please contact the team at maison@ madduxcreative.com for bespoke commissions, priced to size and