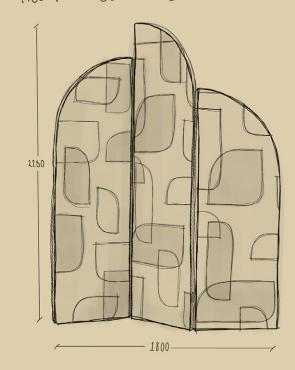

DIMENSIONS 2250mm, Width 1800mm, Depth 35mm

MATERIALS Frame: Ash wood Fabric: 55% Cotton, 45% Linen

SPECIFICATIONS Available in one size with our Forma Sheer fabric. Please contact the team at maison@ madduxcreative.com for bespoke commissions, priced to size and

## CARE

Due to the delicate nature of the Forma fabric, please carefully dust the screen with a lint-free cloth. In case of any kind of spillage, contact a specialist cleaner immediately. The forma Screen (Dimensime in num)