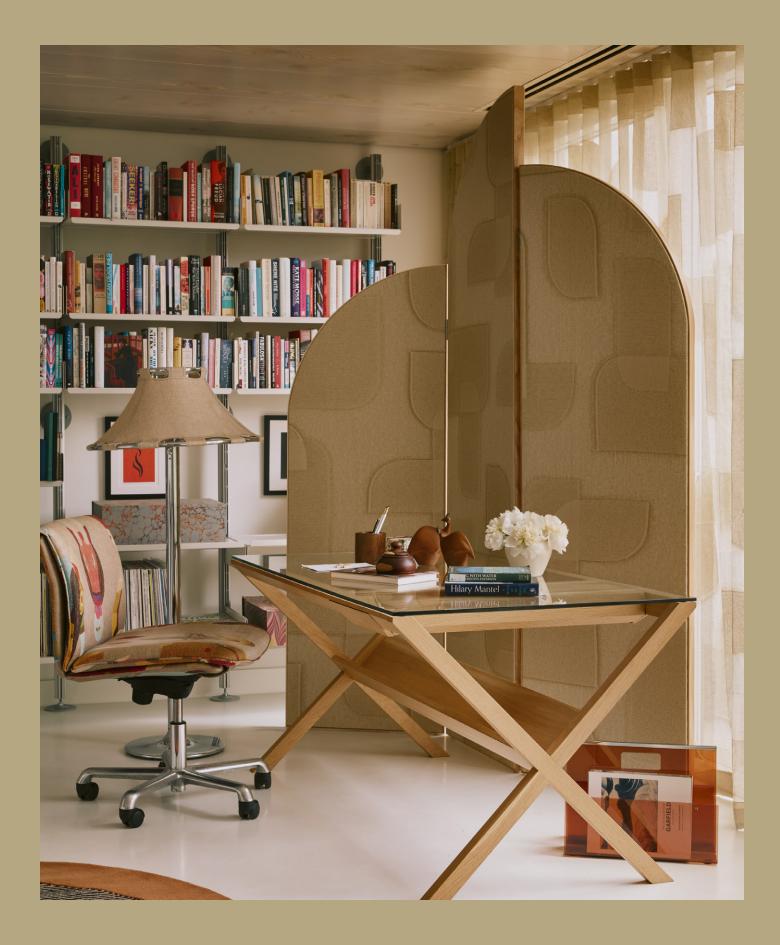

## The Forma Screen

Reimagining the room divider through bold, sculptural curves and dynamic textures, this is a collaboration with creative director Lily-Blue Roman from Maison Lily Blue. Handcrafted from hand-bent ash wood and upholstered in The Forma Sheer fabric – designed by us and woven by Yarn Collective – the screen's asymmetrical form creates a striking presence, shifting with the light to bring subtle depth and movement to the room. A sculptural work of art moonlighting as a screen.

DIMENSIONS 2250mm, Width 1800mm, Depth 35mm

MATERIALS Frame: Ash wood Fabric: 55% Cotton, 45% Linen

SPECIFICATIONS Available in one size with our Forma Sheer fabric. Please contact the team at maison@ madduxcreative.com for bespoke commissions, priced to size and

number of panels.

ADDITIONAL INFO Hinges available in brushed chrome, satin chrome, brass, and polished nickel.