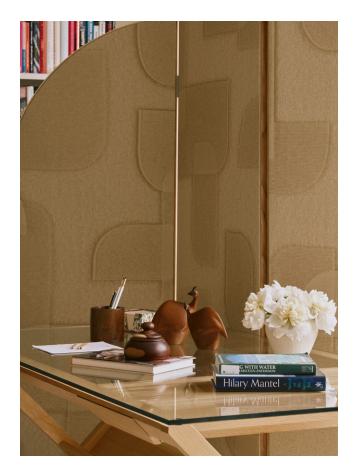

## The Forma Screen

Reimagining the room divider through bold, sculptural curves and dynamic textures, this is a collaboration with creative director Lily-Blue Roman from Maison Lily Blue. Handcrafted from hand-bent ash wood and upholstered in The Forma Sheer fabric – designed by us and woven by Yarn Collective – the screen's asymmetrical form creates a striking presence, shifting with the light to bring subtle depth and movement to the room. A sculptural work of art moonlighting as a screen.

## CARE

Due to the delicate nature of the Forma fabric, please carefully dust the screen with a lint-free cloth. In case of any kind of spillage, contact a specialist cleaner immediately. The forma Screen (Dimensime in num)