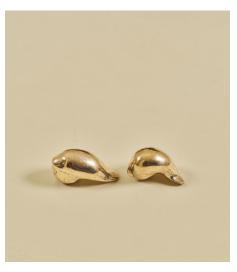

#### THE FLAT SLUG

A small flat cabinet pull Length 76mm, Width 33mm, Projection 17mm M4 thread screw. Available in bright polished bronze.

## THE FLAT SLUG WITH AMBITION A whimsical decorative piece

Length 76mm, Width 33mm, Projection 17mm