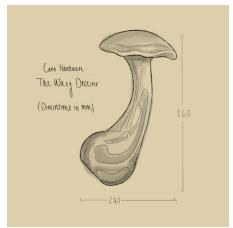

#### THE WAXY DECEIVER

A large hook
Height 140mm, Projection 160mm,
Diameter of head 85mm,
Diameter of base 70mm
M8 threaded hole and anti swivel pin.
Must be fixed from rear.
Available in three colourways:
lacquered oxydised red, lacquered oxidised blue or bright polished bronze.