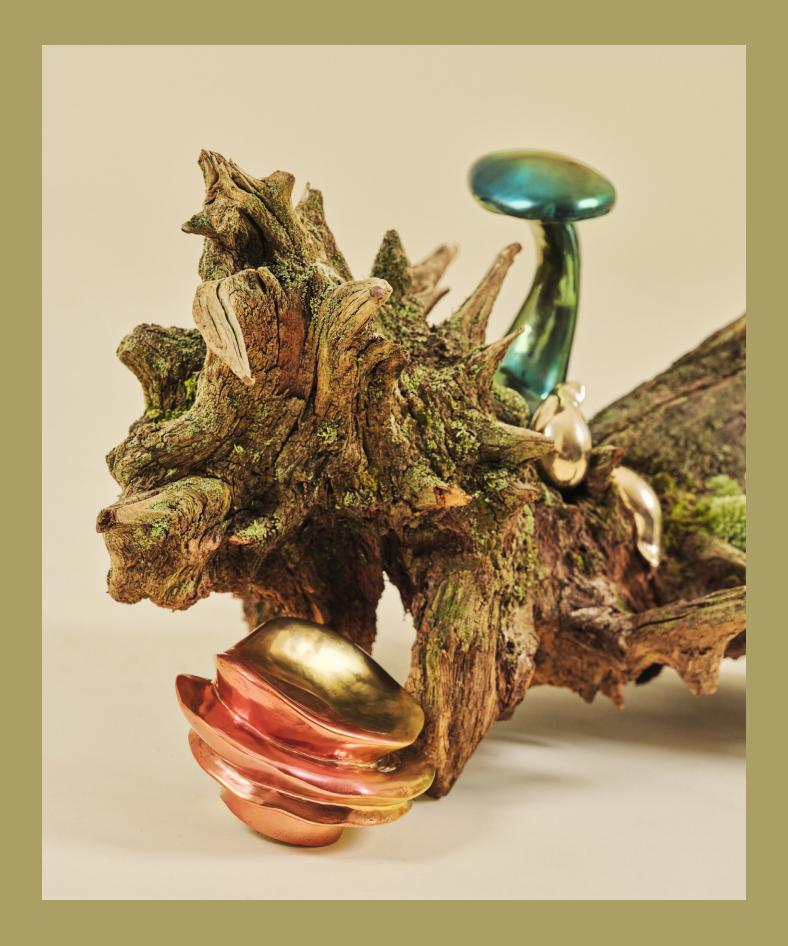

# MOUSON by MADDUX CREATIVE

The collection of hardware features organic-inspired forms cast in bronze. In their natural habitat, the Turkey Tail, Waxy Deceiver and Slugs favour a decaying tree on the forest floor. We've playfully elevated and adapted these curious wonders of nature to make opening your doors and drawers or hanging your jacket a tactile treat. We chose colourful finishes for each mini sculpture to enhance their form and vitalize your scheme; a lacquered oxidised red or blue for our larger pieces and a bright polished bronze for our family of Slugs.

#### THE TURKEY TAIL

A large door pull
Diameter 134mm, Depth 236mm,
Projection 56mm
M8 threaded hole and anti swivel pin.
Must be fixed from rear.
Available in three colourways:
lacquered oxydised red, lacquered oxidised blue or bright polished bronze.

#### THE WAXY DECEIVER

A large hook
Height 140mm, Projection 160mm,
Diameter of head 85mm,
Diameter of base 70mm
M8 threaded hole and anti swivel pin.
Must be fixed from rear.
Available in three colourways:
lacquered oxydised red, lacquered oxidised blue or bright polished bronze.

#### THE CURVED SLUG

A small curved cabinet pull Length 64mm, Width 34mm, Projection 15mm Available in bright polished bronze.

#### THE FLAT SLUG

A small flat cabinet pull Length 76mm, Width 33mm, Projection 17mm M4 thread screw. Available in bright polished bronze.

#### THE CURVED SLUG WITH AMBITION

A whimsical decorative piece Length 64mm, Width 34mm, Projection 15mm Available in bright polished bronze.

## THE FLAT SLUG WITH AMBITION A whimsical decorative piece

Length 76mm, Width 33mm, Projection 17mm