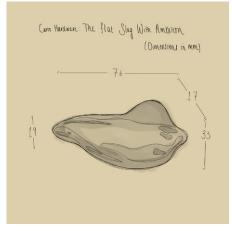

#### THE FLAT SLUG

A small flat cabinet pull Length 76mm, Width 33mm, Projection 17mm M4 thread screw. Available in bright polished bronze.

## THE FLAT SLUG WITH AMBITION A whimsical decorative piece

Length 76mm, Width 33mm, Projection 17mm