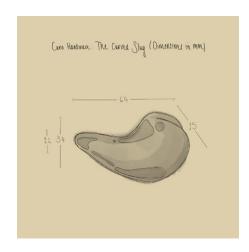

#### THE CURVED SLUG

A small curved cabinet pull Length 64mm, Width 34mm, Projection 15mm Available in bright polished bronze.