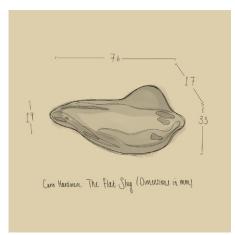

#### THE FLAT SLUG

A small flat cabinet pull Length 76mm, Width 33mm, Projection 17mm M4 thread screw. Available in bright polished bronze.