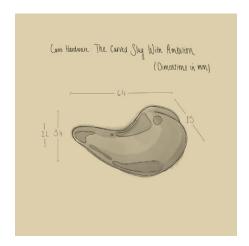

#### THE CURVED SLUG

A small curved cabinet pull Length 64mm, Width 34mm, Projection 15mm Available in bright polished bronze.

#### THE CURVED SLUG WITH AMBITION

A whimsical decorative piece Length 64mm, Width 34mm, Projection 15mm Available in bright polished bronze.