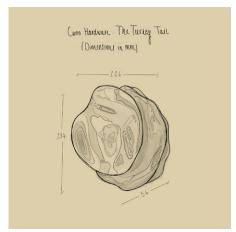

#### THE TURKEY TAIL

A large door pull
Diameter 134mm, Depth 236mm,
Projection 56mm
M8 threaded hole and anti swivel pin.
Must be fixed from rear.
Available in three colourways:
lacquered oxydised red, lacquered oxidised blue or bright polished bronze.