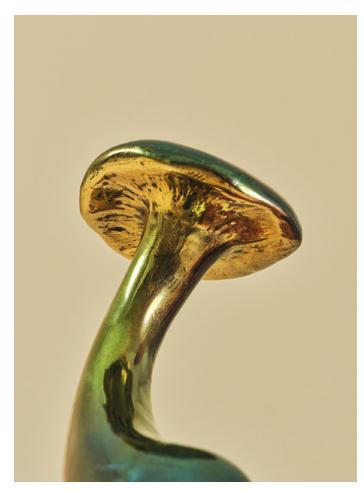

#### THE WAXY DECEIVER

A large hook
Height 140mm, Projection 160mm,
Diameter of head 85mm,
Diameter of base 70mm
M8 threaded hole and anti swivel pin.
Must be fixed from rear.
Available in three colourways:
lacquered oxydised red, lacquered oxidised blue or bright polished bronze.