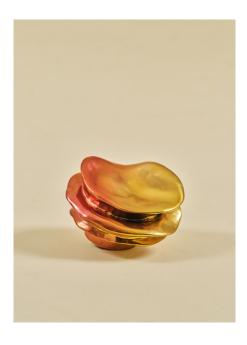

#### THE CURVED SLUG

A small curved cabinet pull Length 64mm, Width 34mm, Projection 15mm Available in bright polished bronze.

#### THE CURVED SLUG WITH AMBITION

A whimsical decorative piece Length 64mm, Width 34mm, Projection 15mm Available in bright polished bronze.